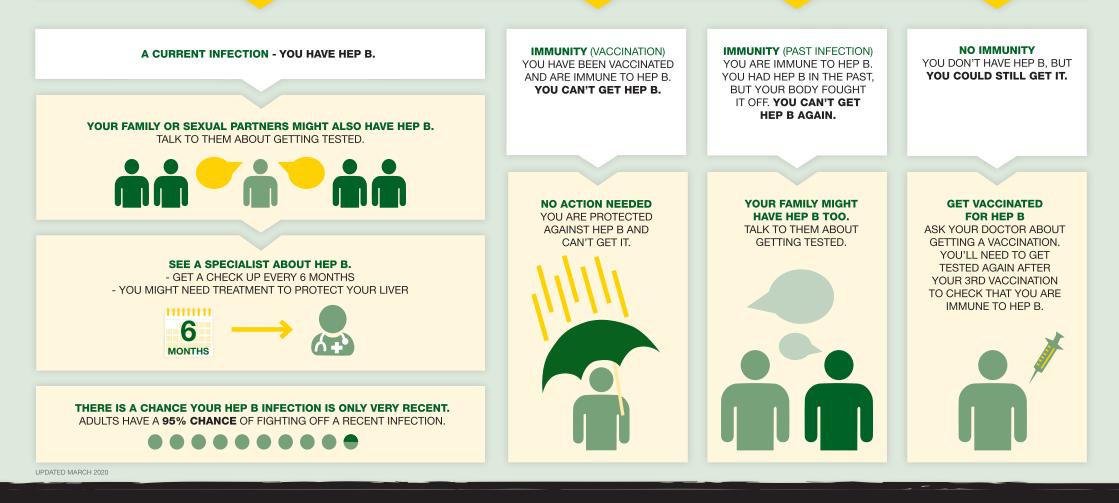

### HEP B TEST RESULTS WILL TELL YOU IF YOU HAVE...

#### **\*IF YOU HAVE HEP B**

People with hep B can live long, healthy lives. To make sure you stay as healthy as you can, it is important that you have check-ups with your doctor every 6 months. At your check-up, your doctor will do a blood test and sometimes a liver scan. Check-ups help your doctor make sure your liver is healthy and work out if you should be on treatment. They will also talk to you about what you can do to help keep your liver healthy.